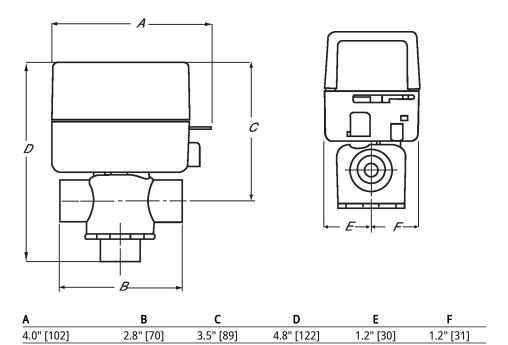

This valve is designed to fit in compact areas where on/off or control is required using 24 VAC or 120 VAC.

**EPDM** 

ZONE

| Dimensions  |    |                   |  |
|-------------|----|-------------------|--|
| Туре        | DN | Weight            |  |
| ZONE315S-25 | 15 | 0.88 lb [0.40 ka] |  |